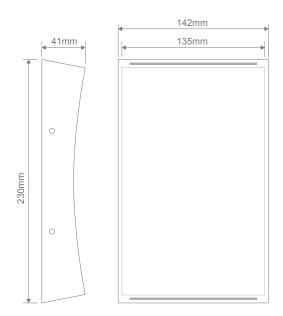

## Diagrams / Additional

| Item No. | variant |       | CCT  |
|----------|---------|-------|------|
|          | Blk     | Wht   | CCI  |
| DENT-II  | 19011   | 19012 | TRIO |